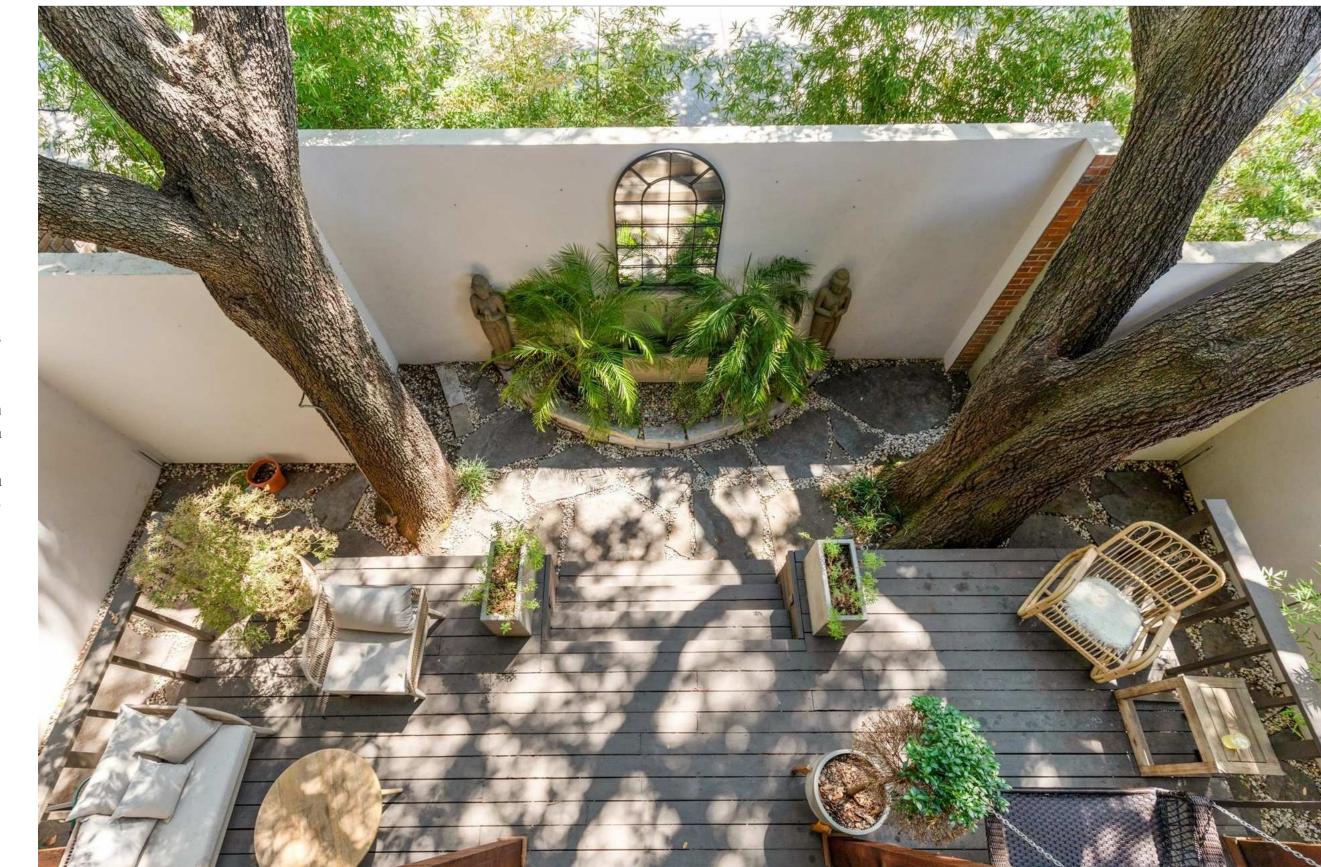

The functional flow leading towards the covered french-style back porch with chef's kitchen, 18' skylit center atrium and sultry living room in between, along with the upstairs balconies etched with fleurs de lis, set the tone for laissez le bon temps rouler, Dallas-style of course. A designer's playground, each floor represents a perfect blend of nostalgia and contemporary comfort.

#### PRIME LOCATION

The property backs up to N Fitzhugh Avenue and is perfectly situated for walkability to the Katy Trail, Turtle Creek, Highland Park, West Village and Knox Henderson. The backyard courtyard is flanked with two large beautiful leaf-proficient trees while lush greenery drapes around a trickling fountain. Take a moment to relax and swing on the back porch as you sip on evening cocktails or morning coffee. More importantly, enjoy the fresh air and natural light!