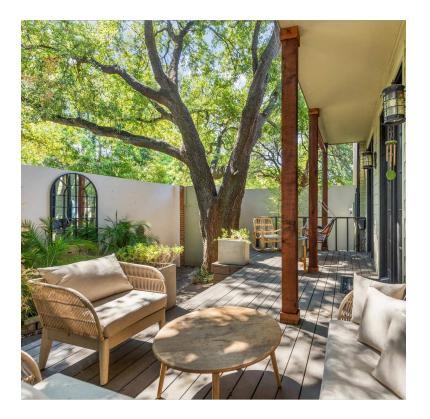

The functional flow leading towards the covered french-style back porch with chef's kitchen, 18' skylit center atrium and sultry living room in between, along with the upstairs balconies etched with fleurs de lis, set the tone for laissez le bon temps rouler, Dallas-style of course. A designer's playground, each floor represents a perfect blend of nostalgia and contemporary comfort.

#### PRIME LOCATION

The property backs up to N Fitzhugh Avenue and is perfectly situated for walkability to the Katy Trail, Turtle Creek, Highland Park, West Village and Knox Henderson. The backyard courtyard is flanked with two large beautiful leaf-proficient trees while lush greenery drapes around a trickling fountain. Take a moment to relax and swing on the back porch as you sip on evening cocktails or morning coffee. More importantly, enjoy the fresh air and natural light!