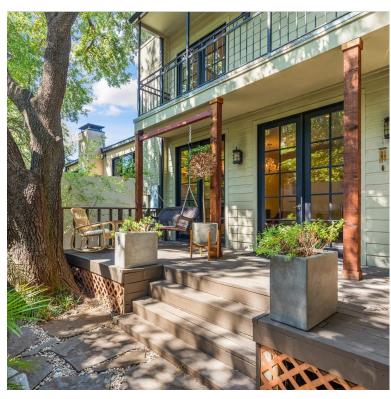

The functional flow leading towards the covered french-style back porch with chef's kitchen, 18' skylit center atrium and sultry living room in between, along with the upstairs balconies etched with fleurs de lis, set the tone for laissez le bon temps rouler, Dallas-style of course. A designer's playground, each floor represents a perfect blend of nostalgia and contemporary comfort.

#### PRIME LOCATION

The property backs up to N Fitzhugh Avenue and is perfectly situated for walkability to the Katy Trail, Turtle Creek, Highland Park, West Village and Knox Henderson. The backyard courtyard is flanked with two large beautiful leaf-proficient trees while lush greenery drapes around a trickling fountain. Take a moment to relax and swing on the back porch as you sip on evening cocktails or morning coffee. More importantly, enjoy the fresh air and natural light!