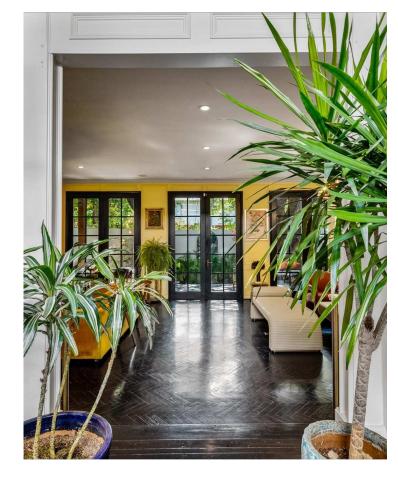

The functional flow leading towards the covered french-style back porch with chef's kitchen, 18' skylit center atrium and sultry living room in between, along with the upstairs balconies etched with fleurs de lis, set the tone for laissez le bon temps rouler, Dallas-style of course. A designer's playground, each floor represents a perfect blend of nostalgia and contemporary comfort.