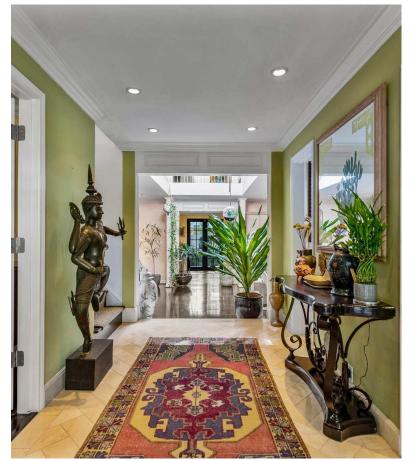

The functional flow leading towards the covered french-style back porch with chef's kitchen, 18' skylit center atrium and sultry living room in between, along with the upstairs balconies etched with fleurs de lis, set the tone for laissez le bon temps rouler, Dallas-style of course. A designer's playground, each floor represents a perfect blend of nostalgia and contemporary comfort.