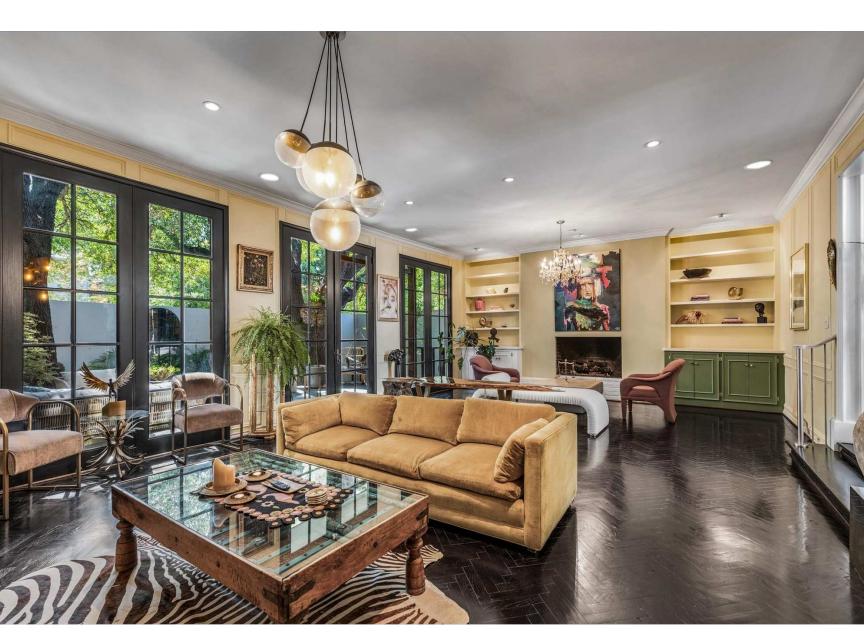

#### ECLECTIC DALLAS TOWNHOME

Experience old-school Dallas charm avec a New Orleans twist in this Christopher Place Townhome. If you didn't already know, this gated, intimate and private enclave only has 25 townhomes and its fairly rare for one to be listed for sale. This particular colonial style eclectic home is almost 4,000 square feet with 4 bedrooms, 3 full baths, 1 office, and 2 car garage with storage.

The functional flow leading towards the covered french-style back porch with chef's kitchen, 18' skylit center atrium and sultry living room in between, along with the upstairs balconies etched with fleurs de lis, set the tone for laissez le bon temps rouler, Dallas-style of course. A designer's playground, each floor represents a perfect blend of nostalgia and contemporary comfort.

### AMAZING HOME FEATURES

- Construction: 2 Story with Basement
- Roof: Flat with Thermoplastic Membrane
- Exterior: Brick and Wood Siding
- Location/Topo: Interior Lot
- Site Improvements: Paved, Gated
- Proximity: Private Turtle Creek Access

- HOA: Self-Managed
- Parking: 2 Car Garage & Daytime Guest Parking
- Atrium: 18 feet with Skylight
- Kitchen Appliances: Thermador
- Lighting: Designer in Living, Dining
- Security: Gated, Security System