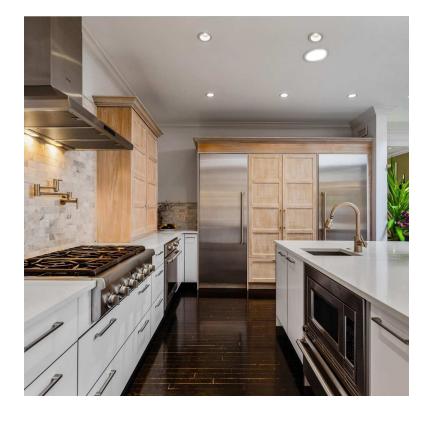

The functional flow leading towards the covered french-style back porch with chef's kitchen, 18' skylit center atrium and sultry living room in between, along with the upstairs balconies etched with fleurs de lis, set the tone for laissez le bon temps rouler, Dallas-style of course. A designer's playground, each floor represents a perfect blend of nostalgia and contemporary comfort.

### AMAZING HOME FEATURES

- Construction: 2 Story with Basement
- Roof: Flat with Thermoplastic Membrane
- Exterior: Brick and Wood Siding
- Location/Topo: Interior Lot
- Site Improvements: Paved, Gated
- Proximity: Private Turtle Creek Access

- HOA: Self-Managed
- Parking: 2 Car Garage & Daytime Guest Parking
- Atrium: 18 feet with Skylight
- Kitchen Appliances: Thermador
- Lighting: Designer in Living, Dining
- Security: Gated, Security System