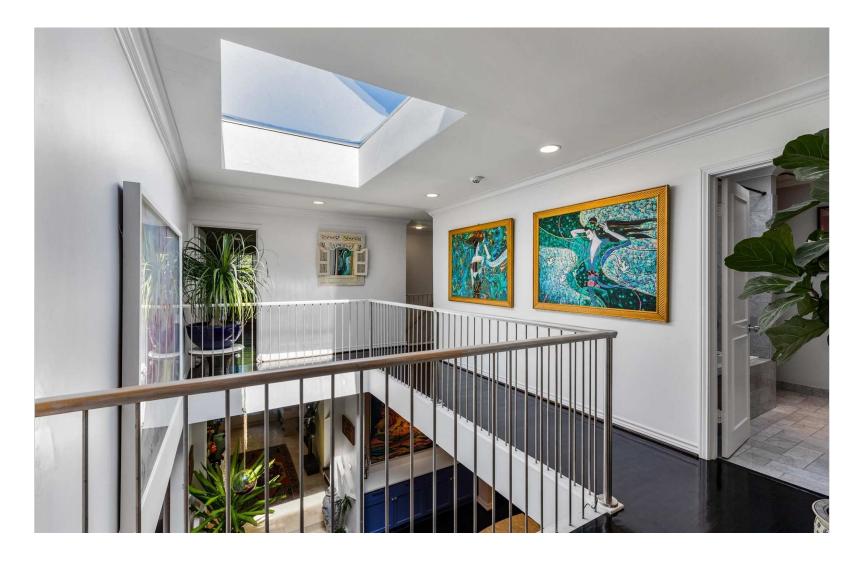

The functional flow leading towards the covered french-style back porch with chef's kitchen, 18' skylit center atrium and sultry living room in between, along with the upstairs balconies etched with fleurs de lis, set the tone for laissez le bon temps rouler, Dallas-style of course. A designer's playground, each floor represents a perfect blend of nostalgia and contemporary comfort.

- HOA: Self-Managed
- Parking: 2 Car Garage & Daytime Guest Parking
- Atrium: 18 feet with Skylight
- Kitchen Appliances: Thermador
- Lighting: Designer in Living, Dining
- Security: Gated, Security System