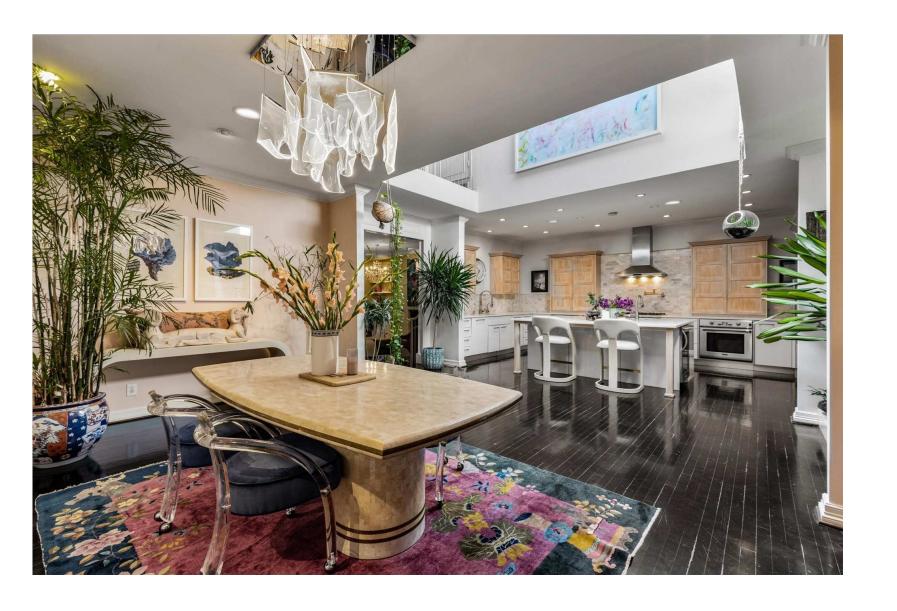

The functional flow leading towards the covered french-style back porch with chef's kitchen, 18' skylit center atrium and sultry living room in between, along with the upstairs balconies etched with fleurs de lis, set the tone for laissez le bon temps rouler, Dallas-style of course. A designer's playground, each floor represents a perfect blend of nostalgia and contemporary comfort.

- HOA: Self-Managed
- Parking: 2 Car Garage & Daytime Guest Parking
- Atrium: 18 feet with Skylight
- Kitchen Appliances: Thermador
- Lighting: Designer in Living, Dining
- Security: Gated, Security System